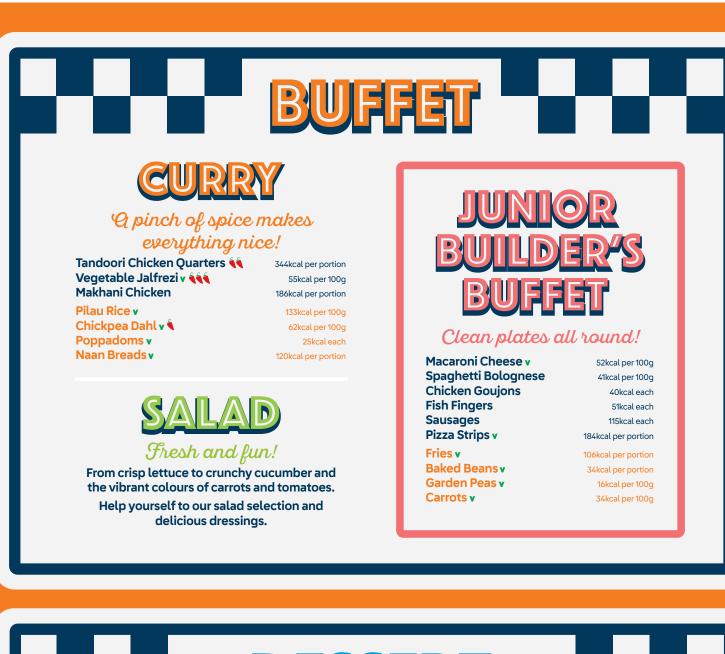

### Mains are detailed in Blue. Sides are detailed in orange.

Food Allergies & Intolerances - Before you select your food and drinks, please speak to our staff if you have a food allergy or intolerance. All Dishes are subject to change due to product availability from our suppliers. Adults need around 2000 kcal a day.